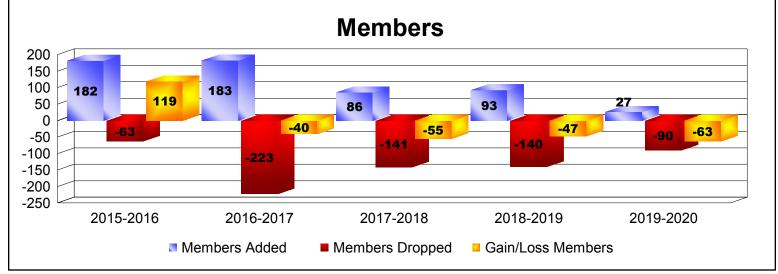

District D 5

As of December 2019 Cumulative

| Year      | New<br>Clubs | Dropped<br>Clubs | Gain/<br>Loss<br>Clubs | New<br>Members | Charter<br>Members | Reinstate<br>Members | Transfer<br>Members | Total<br>Member<br>Added | Total<br>Members<br>Dropped | Gain/<br>Loss<br>Members |
|-----------|--------------|------------------|------------------------|----------------|--------------------|----------------------|---------------------|--------------------------|-----------------------------|--------------------------|
| 2015-2016 | 3            | 0                | 3                      | 111            | 70                 | 1                    | 0                   | 182                      | -63                         | 119                      |
| 2016-2017 | 1            | -3               | -2                     | 113            | 57                 | 11                   | 2                   | 183                      | -223                        | -40                      |
| 2017-2018 | 1            | -3               | -2                     | 55             | 23                 | 5                    | 3                   | 86                       | -141                        | -55                      |
| 2018-2019 | 1            | -1               | 0                      | 38             | 41                 | 14                   | 0                   | 93                       | -140                        | -47                      |
| 2019-2020 | 0            | -2               | -2                     | 27             | 0                  | 0                    | 0                   | 27                       | -90                         | -63                      |
| Average   | 1            | -2               | -1                     | 69             | 38                 | 6                    | 1                   | 114                      | -131                        | -17                      |