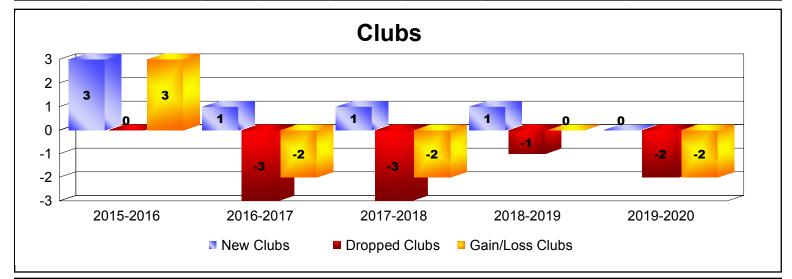

District D 5

As of December 2019 Cumulative

| Year      | New<br>Clubs | Dropped<br>Clubs | Gain/<br>Loss<br>Clubs | New<br>Members | Charter<br>Members | Reinstate<br>Members | Transfer<br>Members | Total<br>Member<br>Added | Total<br>Members<br>Dropped | Gain/<br>Loss<br>Members |
|-----------|--------------|------------------|------------------------|----------------|--------------------|----------------------|---------------------|--------------------------|-----------------------------|--------------------------|
| 2015-2016 | 3            | 0                | 3                      | 111            | 70                 | 1                    | 0                   | 182                      | -63                         | 119                      |
| 2016-2017 | 1            | -3               | -2                     | 113            | 57                 | 11                   | 2                   | 183                      | -223                        | -40                      |
| 2017-2018 | 1            | -3               | -2                     | 55             | 23                 | 5                    | 3                   | 86                       | -141                        | -55                      |
| 2018-2019 | 1            | -1               | 0                      | 38             | 41                 | 14                   | 0                   | 93                       | -140                        | -47                      |
| 2019-2020 | 0            | -2               | -2                     | 27             | 0                  | 0                    | 0                   | 27                       | -90                         | -63                      |
| Average   | 1            | -2               | -1                     | 69             | 38                 | 6                    | 1                   | 114                      | -131                        | -17                      |